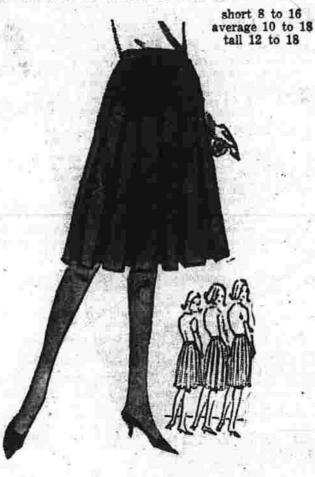

By Rogers

Fashion takes the chill out of spring

Here's a

big fashion future!

sportster

Herringbone Tweed

braid-trimmed

SUIT

A slim skirt in all wool herringbone

box jacket with braid trim on the

collar and pockets. Gray or beige

in sizes 8 to 16.

Laminated TWEED takes the "A" line!

\$39.99

Every inch all wool checked tweed. every inch lightweight comfort for uncertain spring temperatures! Thanks to an inner banding of Scott foam under the luxury rayon lining! And the silhouette! . . . "A"-shaped with pompon buttons, elbow length sleeves. 8 to 16 in brown/white checks!