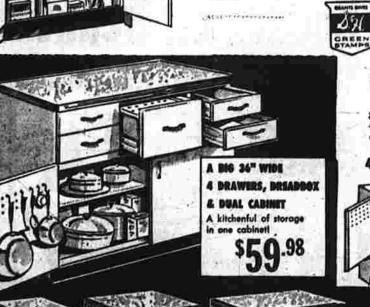

drawers, with one concealed behind \$6998 42" ONE-PIECE SETS

**FULLY INSULATED BASE** 

CHOOSE FROM OUR FOUR CREDIT PLANS:

(1) 30-Day Regular Charge (2) 50-60-00 4-Payment Charge Plas (8) Up To Two Years To Pay Young Homemakers Lay-Away

Keith Furniture MANCHESTER THIS MAIN ST

CABINETS WITH UTILIDORS! ALL 36" HIGH -- 20" DEEP

AMPLE FREE PARKING

Gypsy Caravan Hunts
For End of the Road

For End of

landed just right."

MVP on Road

BOSTON (AP) - Andre Prono-