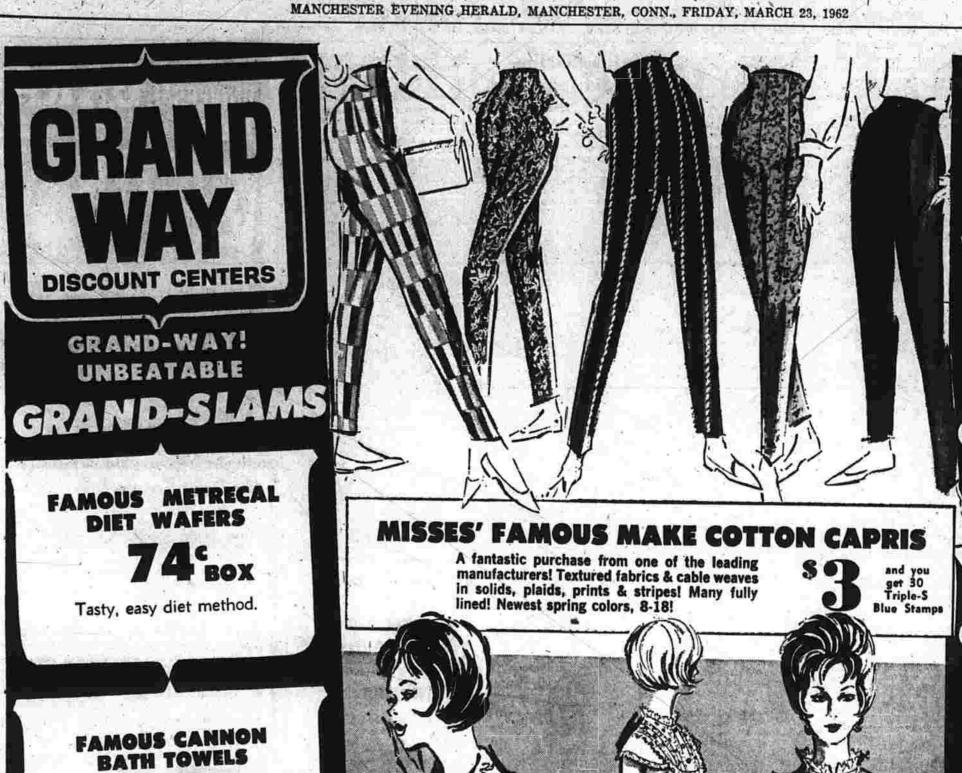

GO TO ANY LENGTH! MISSES' & WOMEN'S

PROPORTIONED-TO-FIT

GRIS' SPRING STYLED
SCHIFFLIS & LACE TRIM!
FASHION BLOUSES!

MISSES'-WOMEN'S

RUFFLED & PLEATED

10 P.M.

wider

MEN'S RAIN 'N' SHINE **NEW SPLIT SHOULDER** 