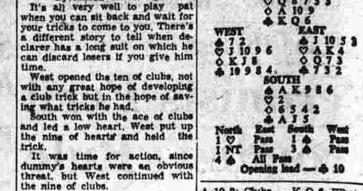

Ruffs Heart

Declarer won in dummy with the queen of clubs and ruffed a heart. He cashed the ace of spades, led a spade to the queen, and ruffed another heart. This got rid of East's ace and king of hearts.

Answer: Pass. The hand may be worth a sketchy opening bid but it isn't worth an overcall at the level of two no matter which side is vulnerable. You need a good suit ace and king of hearts.
South cashed the king of spades and entered dummy with the king of chubs to lead the queen of hearts.
East could ruff, but South discarded a diamond. South then got to dummy with the ace of diamonds to discard another diamond on the last heart.

Is vulnerable. You need a good suit for an overcall.
For Sheinwold's 36-page booklet, "A Pocket Guide to Bridge," send 50c to Bridge Book, Manchester Evening Herald, Box 3318, Grand Central Sta., N. Y. 17, N. Y. (Copyright 1962, General Features Corp.)

Sheinwold on Bridge

North dealer North-South vulnerable

EASTWOOD A Delightful Fun Show! R. Russell — A. Guiness "A MAJORITY OF ONE" In Color - 1:30 - 7:55 Tony Perkins - Jane Fonds "TALL STORY" SUN .: "BLUE HAWAIT"